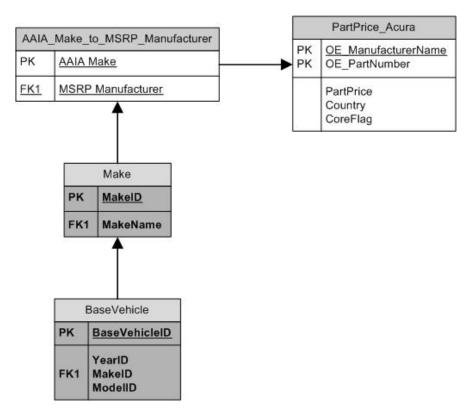

## 2 Pricing Data Model

Please note the tables filled in Grey come from the ACES VCdb database and are not provided by MOTOR.

#### 3.1.1 Table: AAIA\_Make\_to\_MSRP\_Manufacturer

| Description: | Provides the relationship between the MSRP Manufacturer name      |
|--------------|-------------------------------------------------------------------|
|              | found in the Price File with the AAIA Make Name associated with a |
|              | Base Vehicle ID in VCdb                                           |

| Column Name       | DataType<br>(size) | Allow<br>Null | Constraints | Indexes | Description                                    |
|-------------------|--------------------|---------------|-------------|---------|------------------------------------------------|
| AAIA Make         | Text (50)          | No            |             | PK      | AAIA VCdb Make name                            |
| MSRP Manufacturer | Text (50)          | No            |             |         | MSRP Manufacturer name found in the Price File |

### 3.1.2 Table: PartPrice\_(Manufacturer)

| Description: | This table provides the MSRP for the OE part numbers. There is    |
|--------------|-------------------------------------------------------------------|
|              | one price provided for each combination of OE Manufacturer and OE |
|              | Part Number Combination.                                          |

| Column Name         | DataType<br>(size) | Allow<br>Null | Constraints | Indexes | Description                                                                                                                                                               |
|---------------------|--------------------|---------------|-------------|---------|---------------------------------------------------------------------------------------------------------------------------------------------------------------------------|
| OE_PartNumber       | Text (255)         | No            |             | PK      | OE Part Number. The Part<br>Numbers are presented in the<br>format provided by the OEMs.                                                                                  |
| OE_ManufacturerName | Text (50)          | No            |             | PK      | MSRP Manufacturer name found in the Price File                                                                                                                            |
| PartPrice           | Currency           | No            |             |         | MSRP. 0 value indicates that price is not available.                                                                                                                      |
| Country             | Text (50)          | No            |             |         | Part price country of origin. US price is provided where available. Canadian price only provided if available and US price is not. Possible values are "US" and "Canada". |
| CoreFlag            | Integer            | Yes           |             |         | A value of 1 indicates that the MSRP is net return of the core. The value 0 indicates that the MSRP is not net return of the core.                                        |