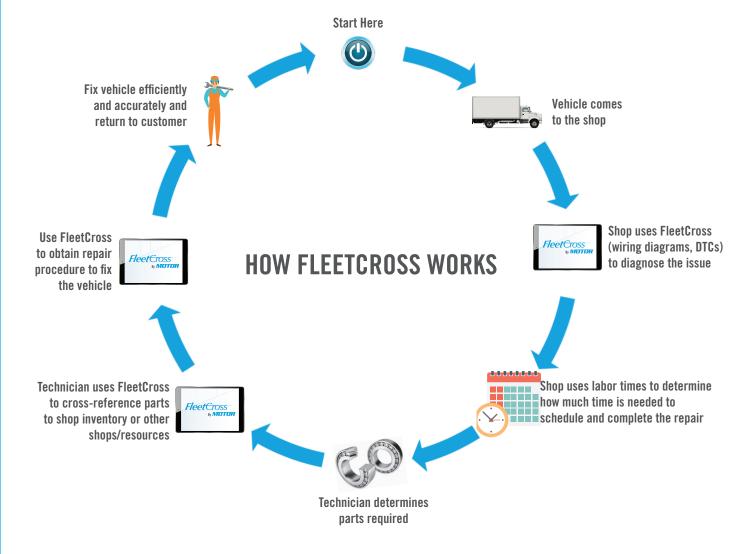

### FLEETCROSS BY MOTOR

- **FleetCross by MOTOR** is the industry-leading tool for medium- and heavy-duty truck part numbers and part cross-references, labor times and repair information. FleetCross provides you with the right medium- and heavy-duty information faster, saving your business money and increasing day-to-day efficiency.

#### Parts: all-makes, medium- and heavy-duty parts information

- Helps you find parts information faster find the parts information you need in a fraction of the time needed using a search engine
- Offers over 45 million one-to-one crosses of same form, fit and function
- Provides expansive library of part numberst with largest medium- and heavy-duty parts cross-reference database
- Advanced search engine allows for searching by part number, partial part number, manufacturer and key words. Search results are sorted to present the most likely matches at the top of the list
- Provides aftermarket part-to-catalog links with pictures (as available)
- Hundreds of thousands of part numbers and cross-references added to database monthly

### Labor: all-makes, aftermarket, real-world (non-warranty) medium- and heavy-duty labor times

- Accurate industry-standard truck repair labor times for repair orders and bay scheduling
- Access to MOTOR's industry-leading data, trusted in the industry for over 25 years
- Labor times developed by aftermarket SMEs
- VMRS coded times that can be integrated into TMW software

#### Service: comprehensive, component-driven repair procedures

- Obtain comprehensive dealer medium- and heavy-duty diagnostic and repair information
- Includes diagnostic trouble codes (DTCs) and diagnostic flowcharts required to diagnose and resolve issues
- Provides precise and comprehensive wiring diagrams