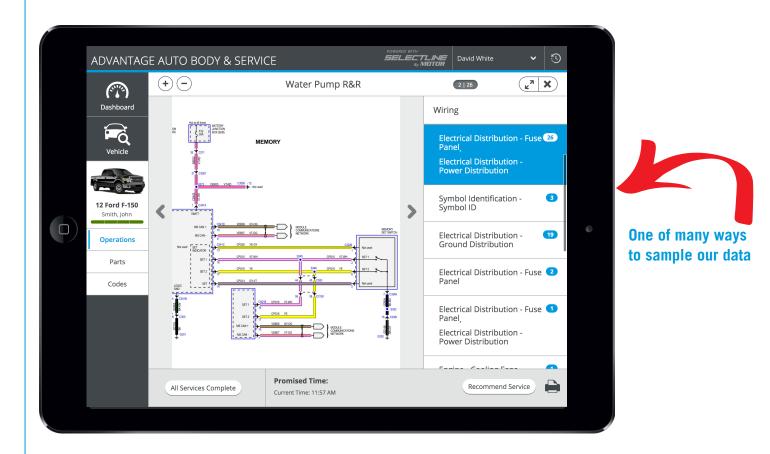

# WIRING DIAGRAMS

**DATA AS A SERVICE** - Wiring Diagrams provides precise and comprehensive diagrams as published by the Original Equipment Manufacturer (OEM). Whether adding to a system or troubleshooting, these diagrams are an essential tool in every installer's toolbox. Optimized for rapid retrieval, easily navigate by system or search by keyword.

## WHAT'S INCLUDED

- OEM wiring diagrams, fuse panels, and symbol identification
- Images in JPG format
- Supports 1990+ domestic and import light-duty vehicles for the US market
- YMME and ACES vehicle lookup
- Formatted as XML, JSON, or BSON via RESTful web services

# FEATURES AND BENEFITS

**Wiring Diagrams** provides precise and comprehensive diagrams as published by the Original Equipment Manufacturer (OEM).

#### **OEM Original Wiring Diagrams**

- Every diagram published by the OEM
- OEM component names directly from diagrams

### Categorized by vehicle system

• Easy to navigate and find the information needed

#### Search by keyword

 Search by portion of system name for rapid and precise retrieval